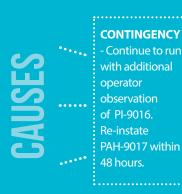

### **KNOWLEDGE CAPTURE & CONTINGENCY PLANS**

SafeGuard Sentinel captures risk events and operator actions for immediate visualization and future analysis.

In the event of a safeguard failure, SafeGuard Sentinel will immediately provide the operator with the appropriate contingency plan. All contingencies put into play are visualized on the Bowtie.