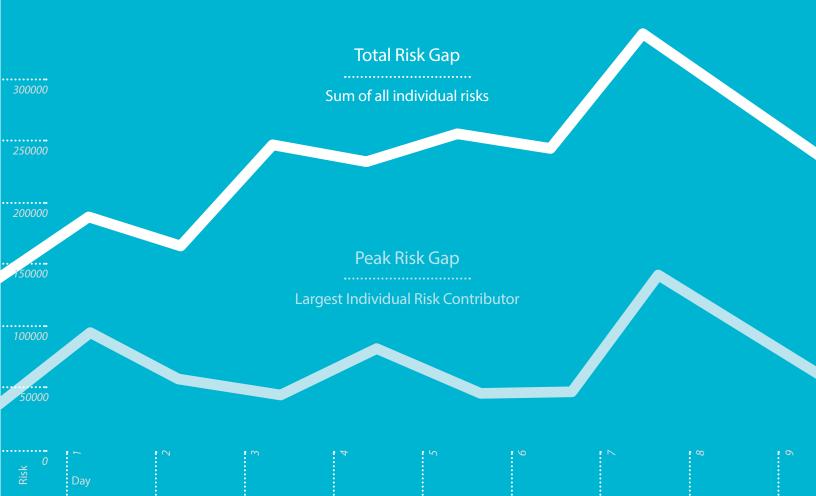

#### **BENCHMARK KEY PERFORMANCE INDICATORS OF RISK**

By comparing the real-time measured risk level with the designed level of risk, SafeGuard Sentinel provides quantitative metrics showing changes in risk over time.

Management can use SafeGuard Sentinel to see how process risk is changing over time and benchmark safety performance across process units or entire plants. LEADING INDICATORS OF SAFETY PERFORMANCE CHANGE HOW MANAGEMENT DECISIONS ARE MADE.