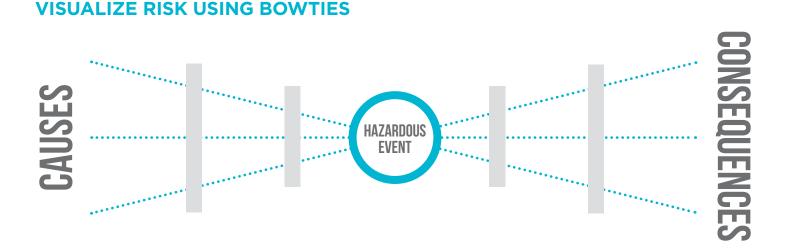

Each Bowtie converts pages of HAZOP data into a single, powerful, easy to understand, graphical visualization, which helps operators understand the full scope of each potential risk, and see the impact of each safeguard.

#### **BOWTIES CONTAIN THE FOLLOWING INFORMATION:**

- Hazardous Event
- Root Causes
- Consequences
- Preventative Safeguards
- Mitigative Safeguards

## SAFEGUARD SENTINEL SHOWS THE CONDITION OF EACH SAFEGUARD AND THE IMPACT OF A SAFEGUARD FAILURE.